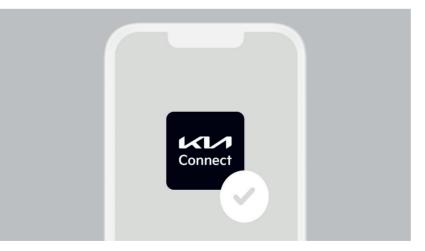

#### Step 6

Now your Kia Connect In-App services are activated on your mobile device, and you can access the features by tapping on "Your Vehicle" in the phone app.