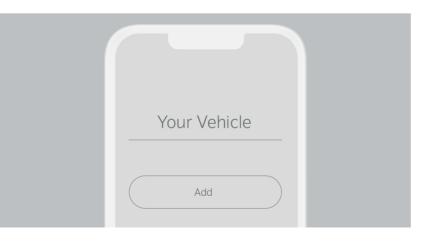

#### Step 3

Click on "Add" for "Your vehicle" in the "Select vehicle" section of the app.
Read and accept the "Terms of Use" and the "Privacy Notice".