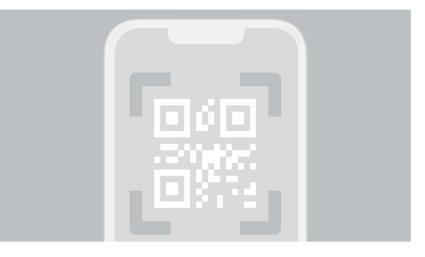

#### Step 4

With compatible vehicles, scan the QR code, which can be found on your navigation screen in the Kia Connect section. In this way, the infotainment system will immediately confirm that the verification code has been downloaded to the system. Confirm by clicking on "Yes".