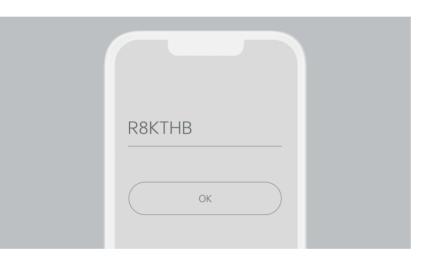

#### Step 5

Enter the code number into the Kia Connect app and click on "Add Vehicle" to proceed.