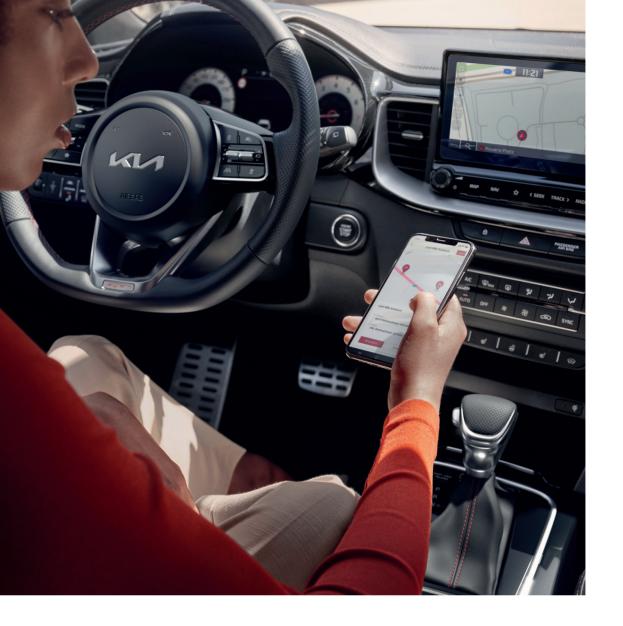

# Seamlessly connected: One advanced system, two ways to stay connected.

Enjoy an even more integrated driving experience with smart features such as Last Mile Navigation, Valet Mode, or Calendar linking, by connecting your Kia's Driver profile to the Kia Connect App. Here are the steps to do so: