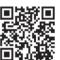

#### Step 4

With compatible vehicles, scan the QR code, which can be found on your navigation screen in the Kia Connect section. In this way, the infotainment system will immediately confirm that the verification code has been downloaded to the system. Confirm by clicking on "Yes".